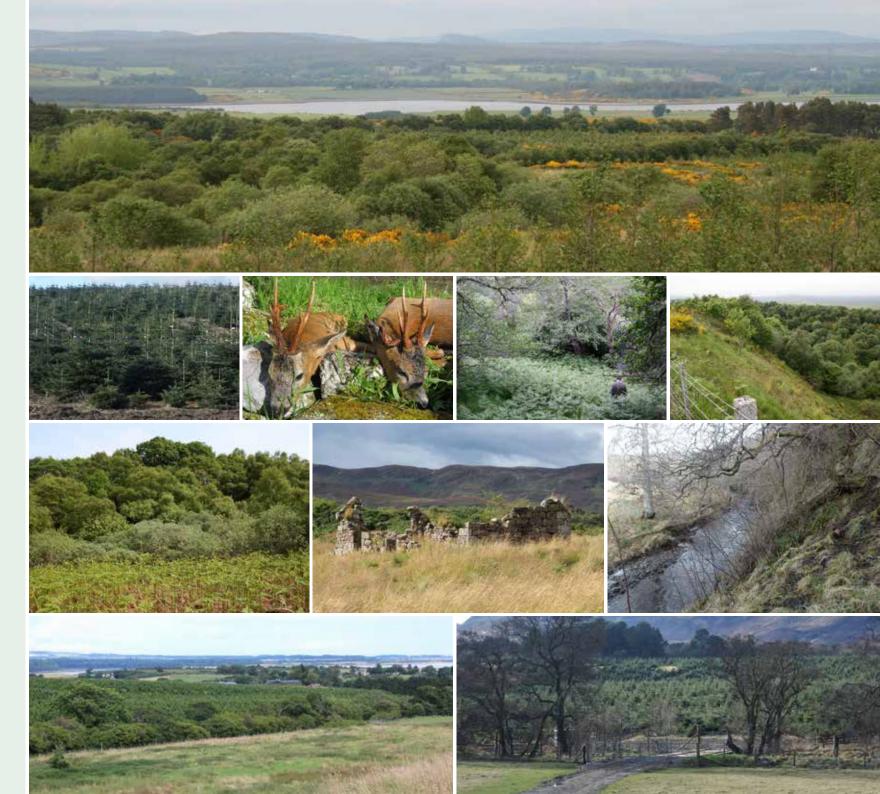

#### Woodland (77,6 hectares)

- 52,3 hectares with a lot of different trees. Birchs, Oaks, Red elders, Scots pines, Willows and Rowans.
- 2. 8 hectares open grassland near the road to the South.
- 17,2 hectares with wonderful old growth. Birch, Scots pines and Willows and 2.700 meter creek running between slopes with the Old growth at the North West boarder line. In the Water there are salmons and trouts.
- Grant scheme on the 60,3 hectares two more years until 2018.

#### Nordmann fir Christmas trees

- 1. 18,4 hectares planted in 2006 and 2010
- 2. Cut and sold 35.000 trees.
- Total trees on the area in 2017 is 45.000 trees
- 4. Good access on gravel road and new bridge

#### House on the property

 There is an old, charming ruin in the middle part of the property.

#### The Fishing and Hunting

- Rights for fishing on both sides about
  1.650 meter in the creek.
- 2. There are Salmons and Trouts.
- Raw deer, Woodcocks, Red deer, Foxes are to be hunted and the Bucks are great and the Woodcock shooting is excellent too.