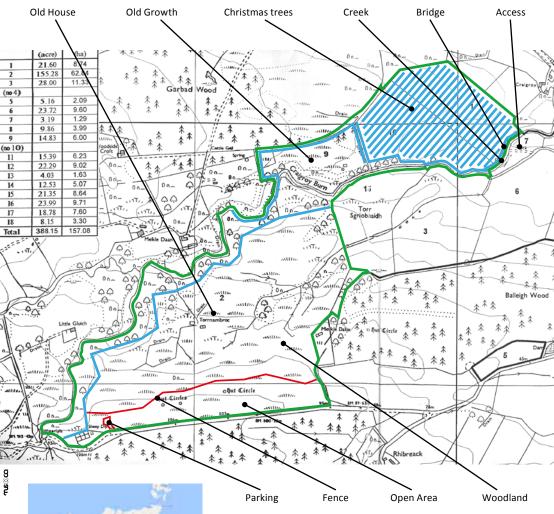

## Woodland and Christmas Trees

Owner is Forest Nature Ltd, 36 Huntly Street, Inverness, IV3 5PR Company number 343035 Edderton, Near Tain. 98,50 hectares

#### Woodland (77,6 hectares)

- 52,3 hectares with a lot of different trees. Birchs, Oaks, Red elders, Scots pines, Willows and Rowans.
- 2. 8 hectares open grassland near the road to the South.
- 17,2 hectares with wonderful old growth. Birch, Scots pines and Willows and 2.700 meter creek running between slopes with the Old growth at the North West boarder line. In the Water there are salmons and trouts.
- Grant scheme on the 60,3 hectares two more years until 2018.

#### Nordmann fir Christmas trees

- 1. 18,4 hectares planted in 2006 and 2010
- 2. Cut and sold 35.000 trees.
- Total trees on the area in 2017 is 45.000 trees
- 4. Good access on gravel road and new bridge

#### House on the property

 There is an old, charming ruin in the middle part of the property.

#### The open Area near the road to the South

- 1. 8 hectares grassland.
- 2. Housebuilding possibilities. One or more.

#### The Fishing and Hunting

- Rights for fishing on both sides about
  1.650 meter in the creek.
- 2. There are Salmons and Trouts.
- Raw deer, Woodcocks, Red deer, Foxes are to be hunted and the Bucks are great and the Woodcock shooting is excellent too.